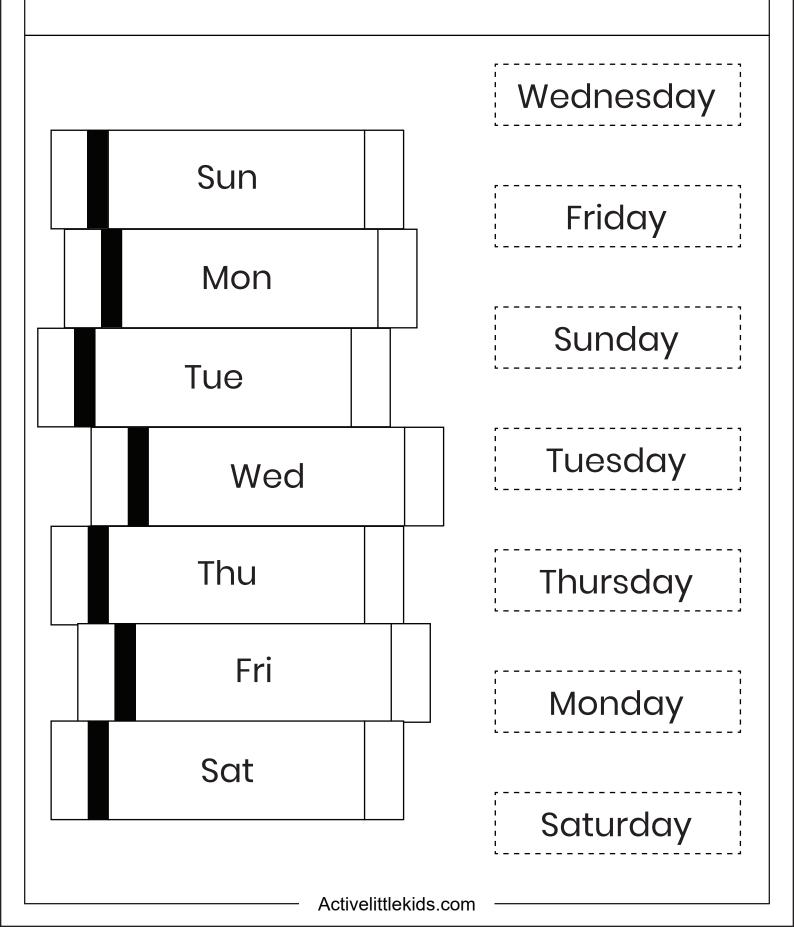

## **Abbreviation Matching**

Directions: Cut and paste the days of the week with the matching abbreviation.