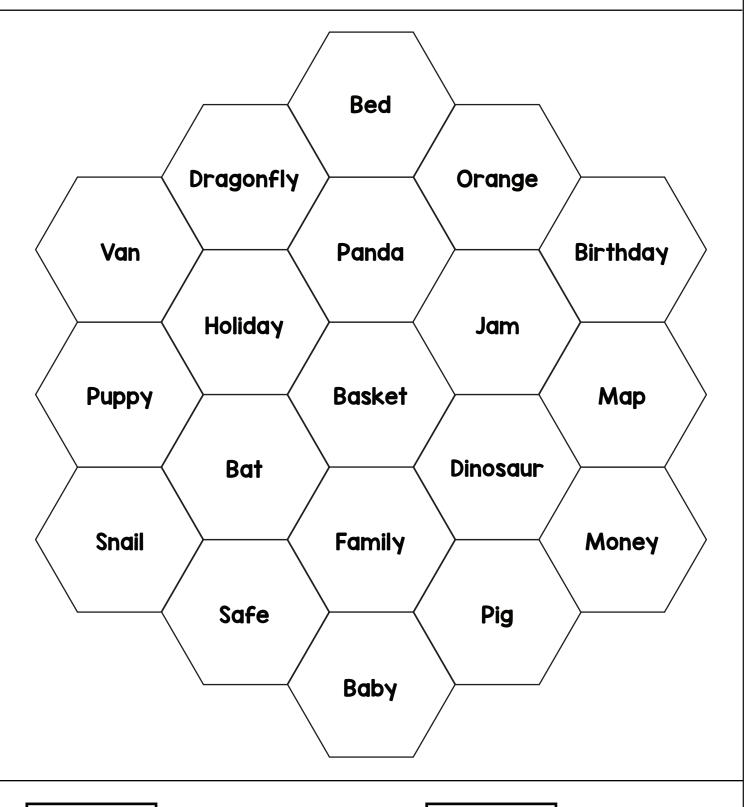

## Color by Syllables

Directions: Color the hexagon according to the color code.

Red | Syllable | Orange | 2 Syllables |
Yellow | 3 Syllables |
Activelittlekids.com |