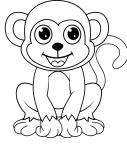

## **Cut and Paste Syllables**

Directions: Cut and paste the number of syllables in the correct box.

Cloud

Ladybug

Monkey

Dolphin

Sun

Octopus