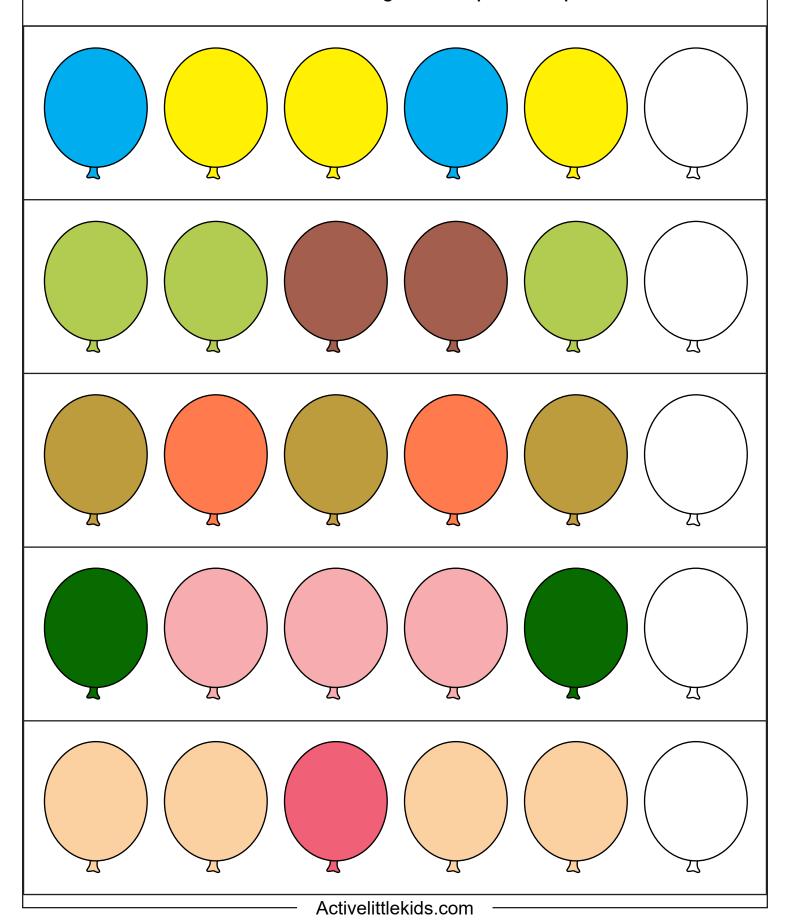

#### **Heart Patterns**

| Name _   |     |                |             |           |
|----------|-----|----------------|-------------|-----------|
| Directio | ICE | Crean          |             | oatterns. |
|          |     |                |             |           |
|          |     |                |             |           |
|          |     |                |             |           |
|          |     |                |             |           |
|          |     |                |             |           |
|          |     |                |             |           |
|          |     | — Activelittle | ekids.com — |           |