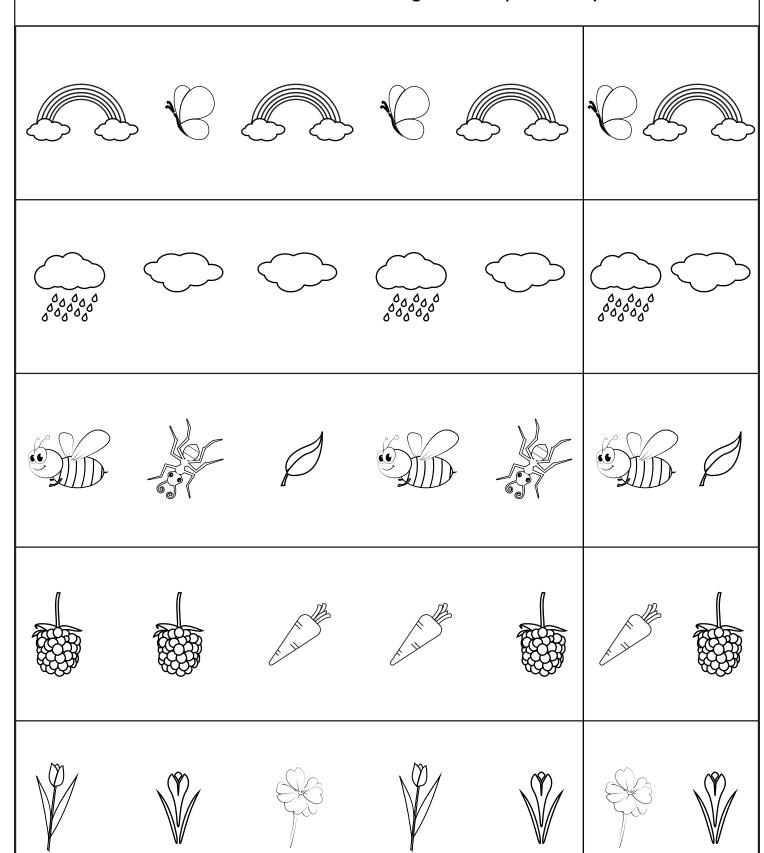

|  |
|        |               |                |                 |              |  |
|        |               | Activelittle   | ekids com       |              |  |

| Name |
|------|
|------|

### Number Sequence Patterns

Directions: Write the correct number to complete the pattern.

1 2 3 4 5

4 5 6 7 8

98765

3 4 5 6 7

6 5 4 3 2

Name

## Skip Counting Patterns

Directions: Write the correct number to complete the pattern.

2 4 6 8 10

3 6 9 12 15

48 12 16 20

5 10 15 20 25

6 12 18 24 30

#### **Number Patterns**

Directions: Write the correct number to complete the pattern.

25252

63963

q 0 q 0 q

3 6 6 3

6 q q 6 q

Activelittlekids.com

## Missing Number Patterns

Directions: Write the missing number to complete the pattern.

q

q

\_\_\_\_\_

# **Spring Patterns**



#### **Summer Patterns**



































































#### **Fall Patterns**

















































































#### **Winter Patterns**

Directions: Color the correct image to complete the pattern.



Activelittlekids.com

### **Christmas Patterns**































































#### **Easter Patterns**





































































#### Halloween Patterns































































#### Flower Patterns

























































































### **Fruit Patterns**

Directions: Color the correct image to complete the pattern.



Activelittlekids.com