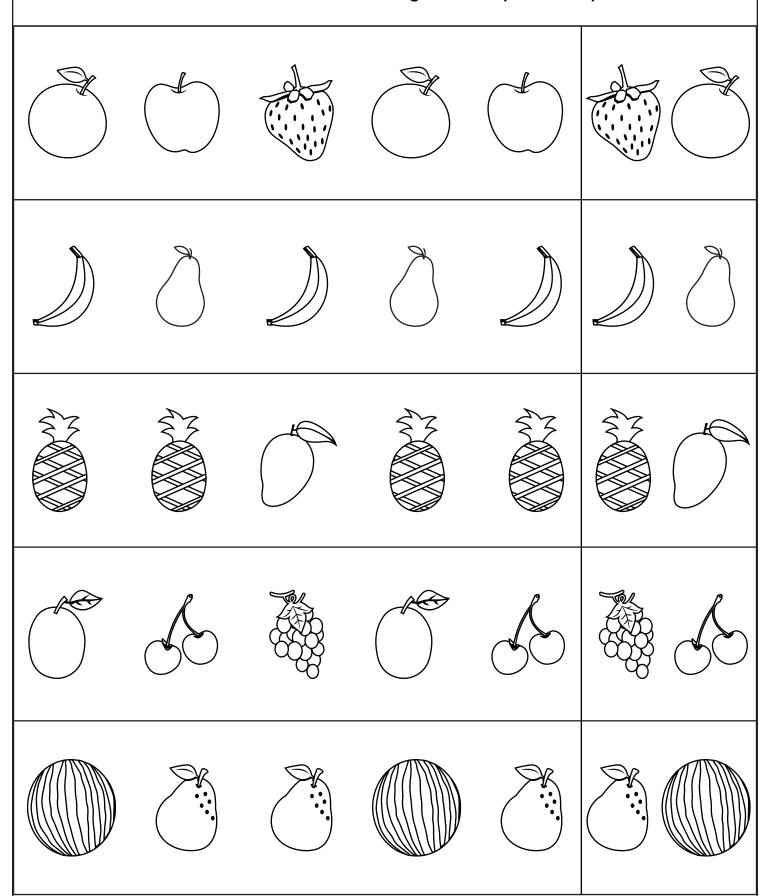

### **Fruit Patterns**

Directions: Color the correct image to complete the pattern.

Activelittlekids.com