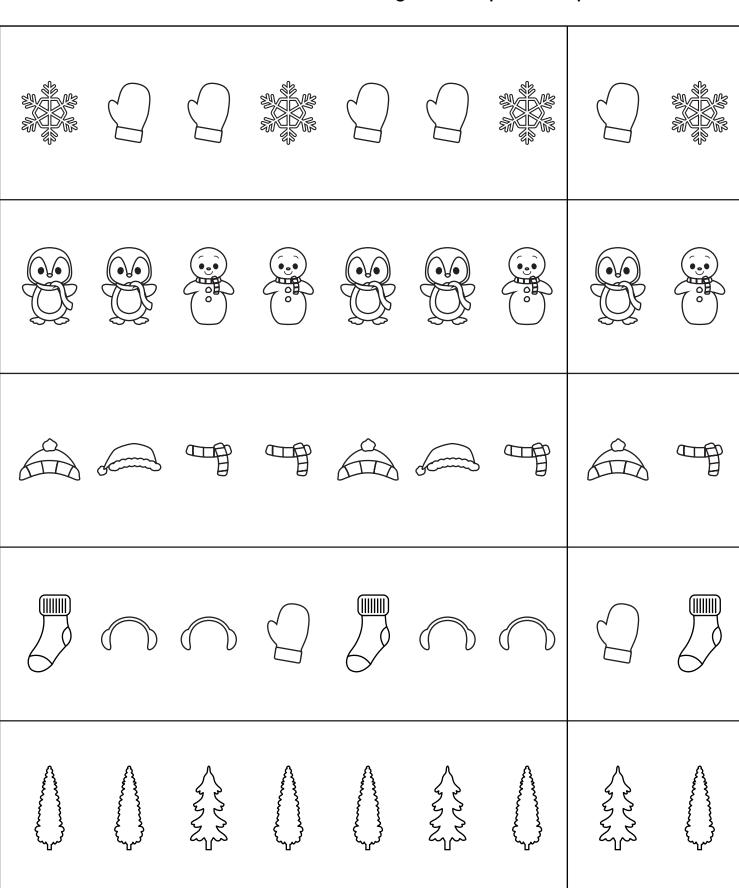

#### **Winter Patterns**

Directions: Color the correct image to complete the pattern.

Activelittlekids.com