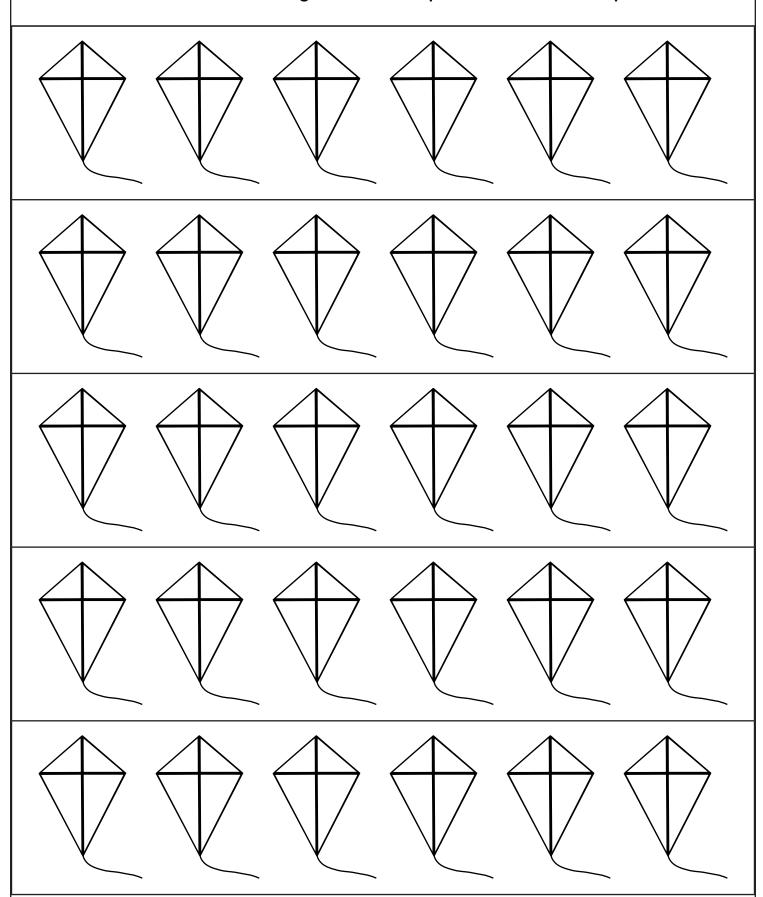

### **Kite Patterns**

Directions: Color the images with multiple colors to create patterns.

| Name                                                                       |          |
|----------------------------------------------------------------------------|----------|
| Shape Patterns  Directions: Draw the correct shape to complete the page 1. | oattern. |
|                                                                            |          |
|                                                                            |          |
|                                                                            |          |
|                                                                            |          |
|                                                                            |          |
| Activelittlekids.com                                                       |          |