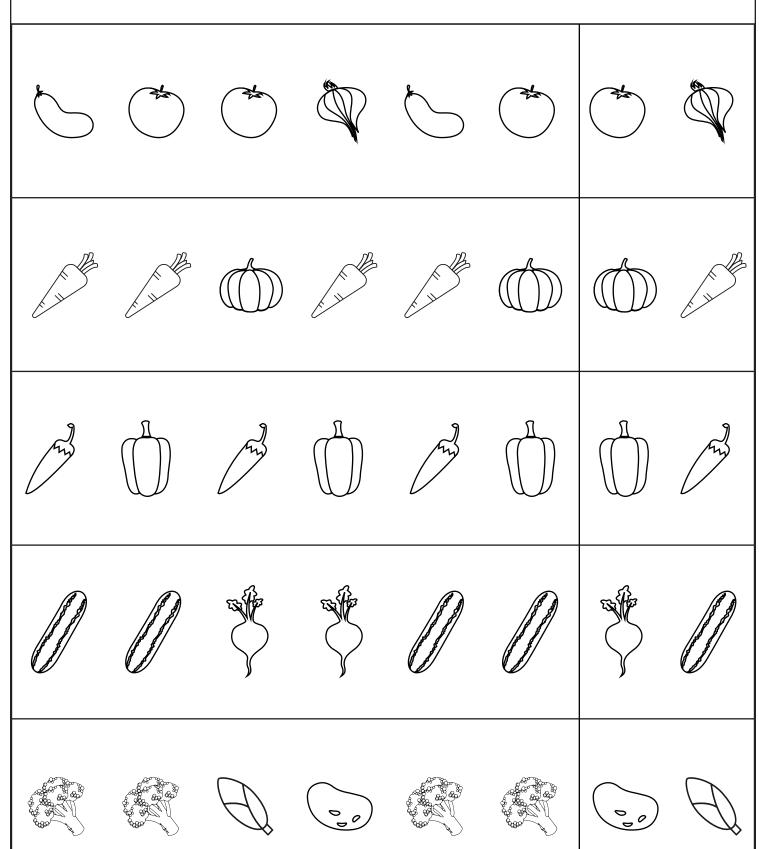

s**



































































#### **Fall Patterns**

















































































#### **Winter Patterns**

Directions: Color the correct image to complete the pattern.



Activelittlekids.com

### **Christmas Patterns**































































#### **Easter Patterns**





































































#### Halloween Patterns































































#### Flower Patterns

























































































### **Fruit Patterns**

Directions: Color the correct image to complete the pattern.



Activelittlekids.com

# Vegetable Patterns



| Name |
|------|
|------|

#### **Leaf Patterns**



### **Insect Patterns**



































































#### **Emotion Patterns**