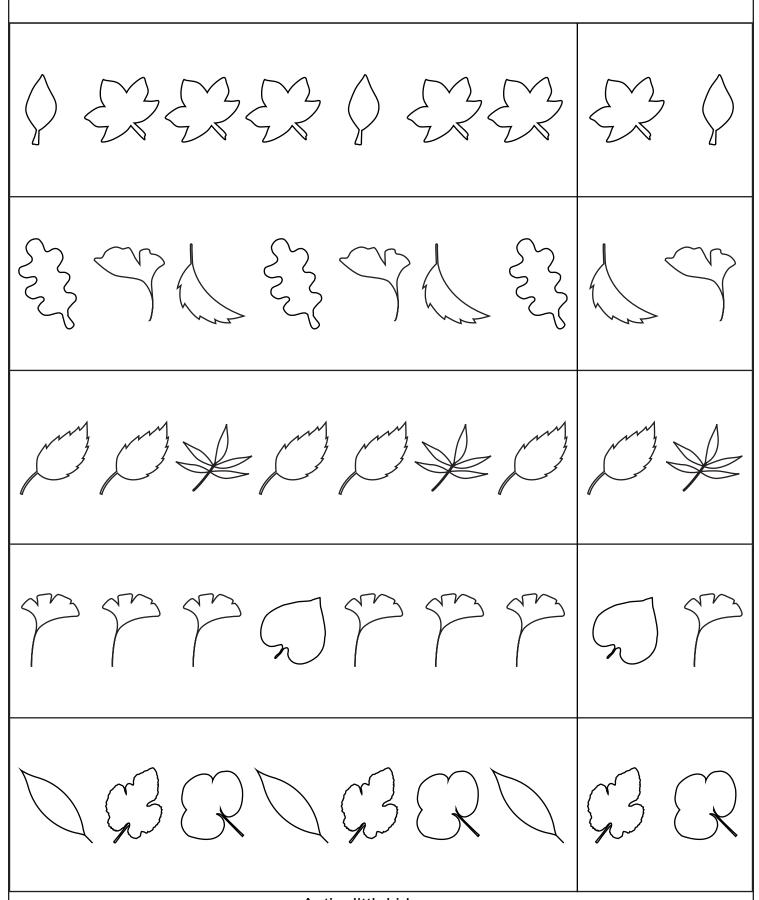

#### **Fall Patterns**

















































































#### **Winter Patterns**

Directions: Color the correct image to complete the pattern.



Activelittlekids.com

### **Christmas Patterns**































































#### **Easter Patterns**





































































#### Halloween Patterns































































#### Flower Patterns

























































































### **Fruit Patterns**

Directions: Color the correct image to complete the pattern.



Activelittlekids.com

# Vegetable Patterns



| Name |
|------|
|------|

#### **Leaf Patterns**



### **Insect Patterns**



































































#### **Emotion Patterns**