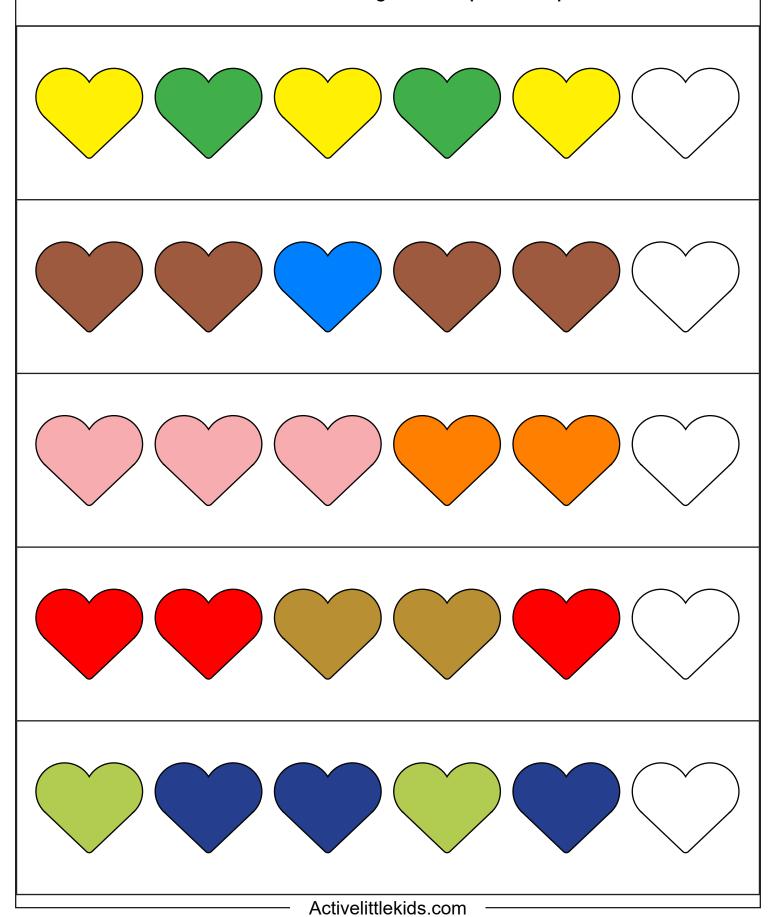

# **Lollipop Patterns**

Directions: Color the images with multiple colors to create patterns.