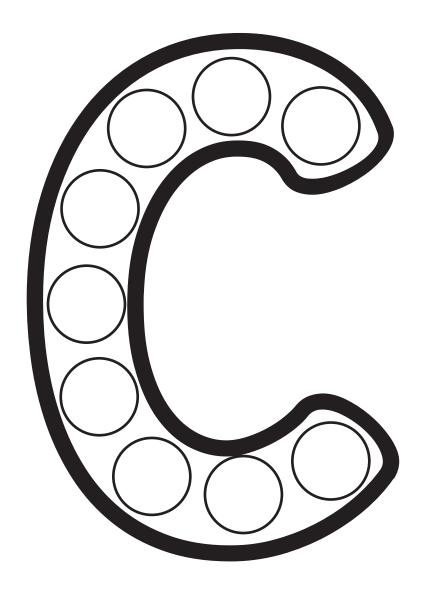

### Letter Dab & Dot

Directions: Use dot marker to make the letter.

Activelittlekids.com

| Name                                      |  |  |  |  |
|-------------------------------------------|--|--|--|--|
| Word Tracing  Directions: Trace the word. |  |  |  |  |
|                                           |  |  |  |  |
|                                           |  |  |  |  |
|                                           |  |  |  |  |
|                                           |  |  |  |  |