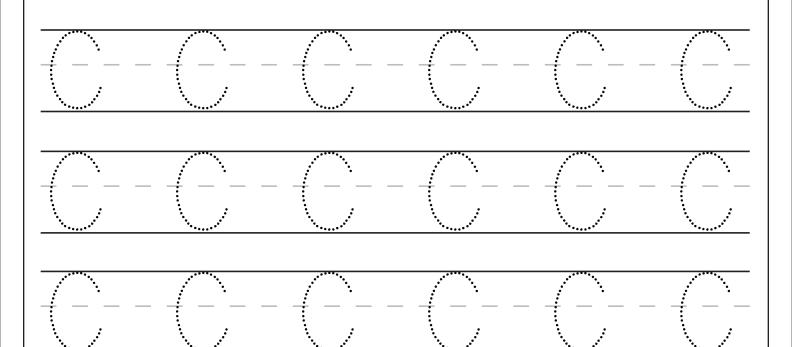

# **Letter Tracing**

Directions: Trace the letter and color the image.

| Name           |             |               |              |               |  |
|----------------|-------------|---------------|--------------|---------------|--|
| Letter Tracing |             |               |              |               |  |
|                | Directions: | Trace the let | ter and colo | or the image. |  |
|                |             |               |              |               |  |
|                |             |               |              |               |  |
|                |             |               |              |               |  |