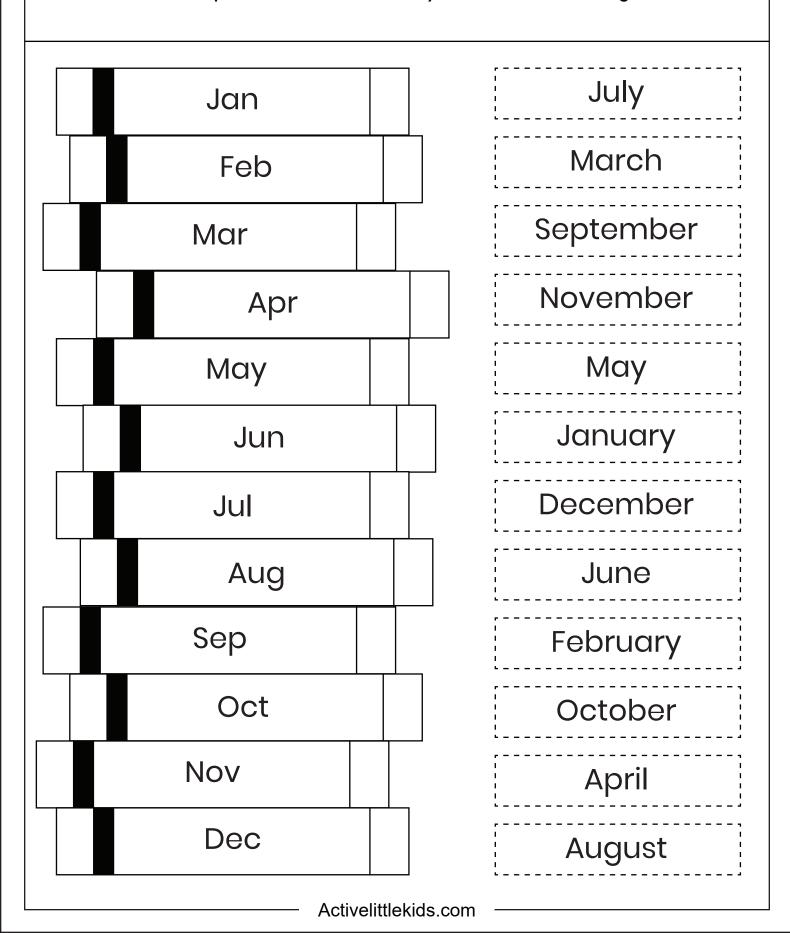

# **Abbreviation Matching**

Directions: Cut and paste the months of the year with the matching abbreviation.