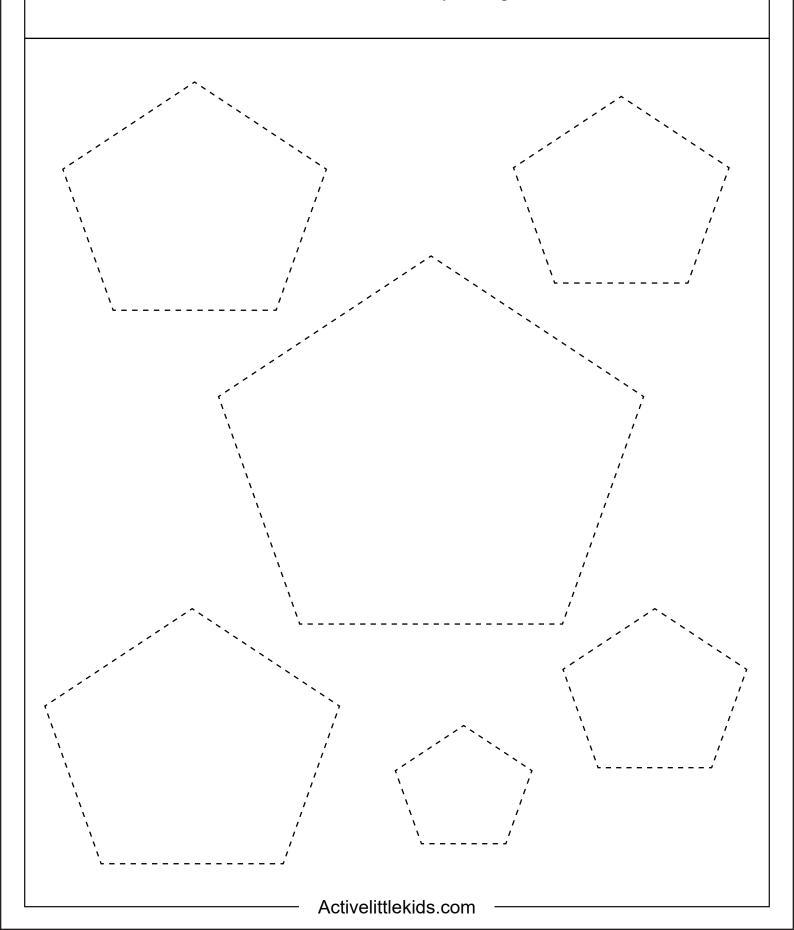

### Trace the Shapes

Directions: Trace the pentagons.

| Name                                    |                                       |                                        |
|-----------------------------------------|---------------------------------------|----------------------------------------|
|                                         | Trace the                             |                                        |
|                                         | Directions: Trace                     | tne nexagons.                          |
| ,,,,,,,,,,,,,,,,,,,,,,,,,,,,,,,,,,,,,,, |                                       | ,,,,,,,,,,,,,,,,,,,,,,,,,,,,,,,,,,,,,, |
|                                         | , , , , , , , , , , , , , , , , , , , |                                        |
| ```                                     |                                       |                                        |
| , <u>\</u>                              |                                       |                                        |
|                                         |                                       |                                        |
| `\ <i>'</i>                             | ``\                                   | , , ,,                                 |
| ,,,,,,,,,,,,,,,,,,,,,,,,,,,,,,,,,,,,,,, |                                       |                                        |