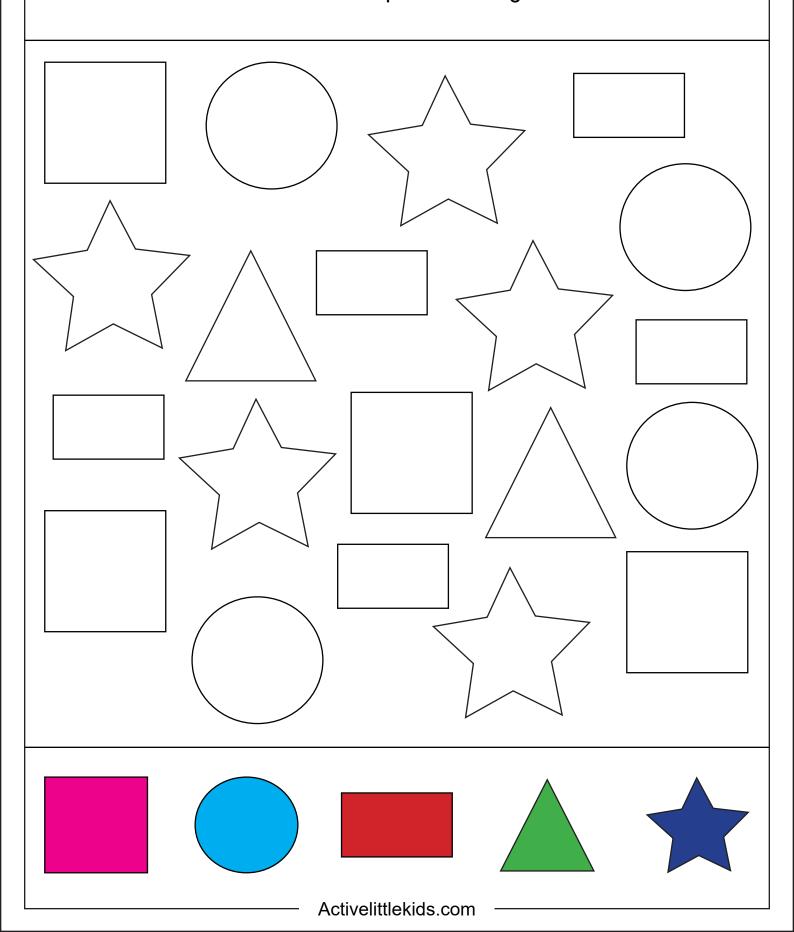

### Color By Shape

Directions: Color the shapes according to the code.

| Name |
|------|
|------|