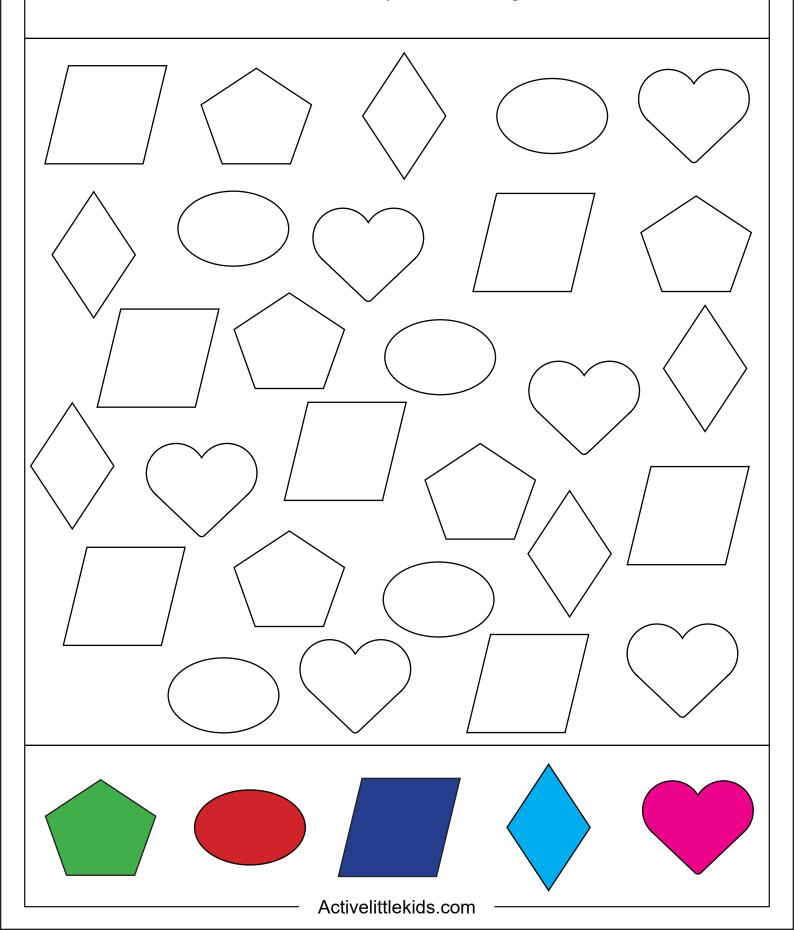

# Color By Shape

Directions: Color the shapes according to the code.

| Name                                             |  |  |
|--------------------------------------------------|--|--|
| Trace the Shapes  Directions: Trace the squares. |  |  |
|                                                  |  |  |
|                                                  |  |  |
|                                                  |  |  |
|                                                  |  |  |
| Activelittlekids.com                             |  |  |