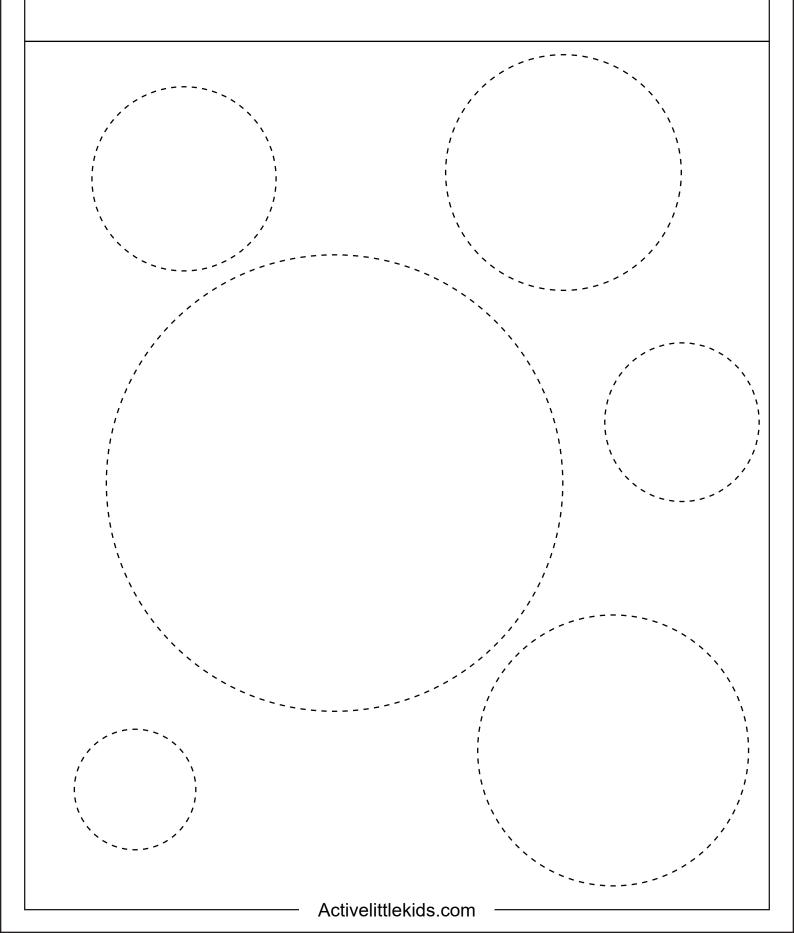

### Trace the Shapes

Directions: Trace the circles.

| Name |                                   |
|------|-----------------------------------|
|      | Trace the Shapes                  |
|      | Directions: Trace the rectangles. |
| ;    |                                   |
|      |                                   |
|      |                                   |
|      |                                   |
|      |                                   |
|      |                                   |
|      |                                   |
|      |                                   |
| ,    |                                   |
|      |                                   |
|      |                                   |
|      |                                   |
|      | Activelittlekids.com              |